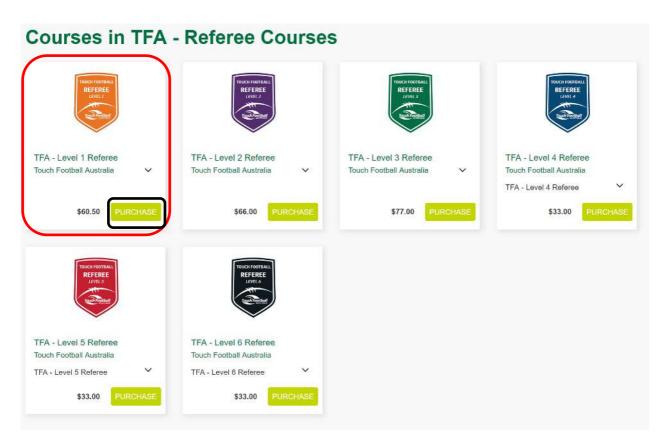

After selecting course selection you will need to select "TFA - Level 1 Referee Touch Football Australia" (Red Circle) Select "Purchase" (Black Circle)

This will take you to the payment page.

If you have a discount code please enter it in the red circle and click "apply" (Black Circle). Please enter your payment details and select "Process Payment" (Blue Circle).