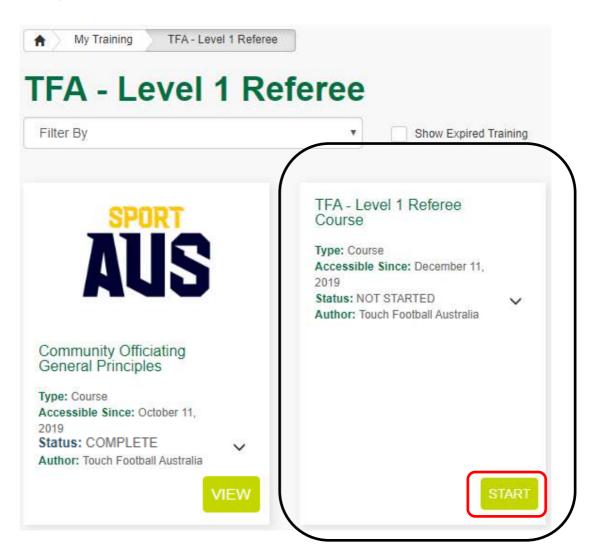

The TFA Level 1 Referee and the Community Officiating General Principles (COGP) courses will appear in your "My Training" section (Red Circle).

Before accessing the Level 1 Referee course you will first need to complete the Community Officiating General Principles course. To enter the training select "View" (Purple Circle)

Once you have entered the course bundle, select "start" for the COGP course (Red Circle)

Select "View Slides" (Red Circle)

#### Current Stages

1. Community Officiating General Principles

Not Started

If you are yet to complete the COGP course select "Start" (Black Circle)

Please skip the following step if you have previously completed the COGP course select "Take Assessment" (Red Circle) to upload your certificate.