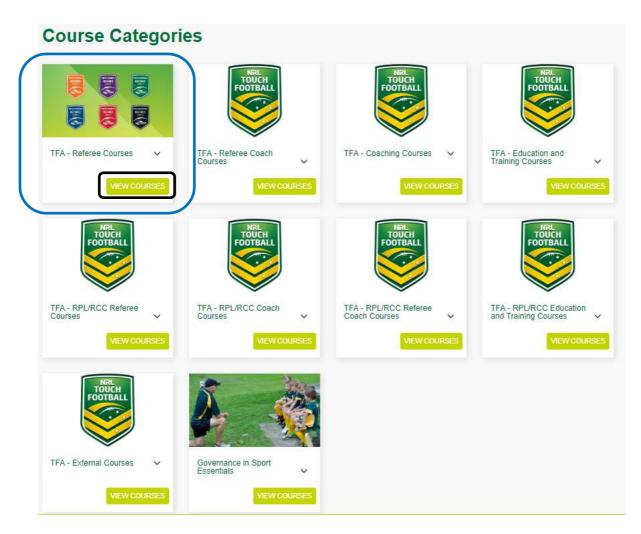

Step 2 – Course Selection and Payment

Upon login click on "Training Library" (Red Circle)

This will take you to the course landing page, select "TFA - Referee Courses" (Blue Circle) Click "View Courses" (Black Circle)