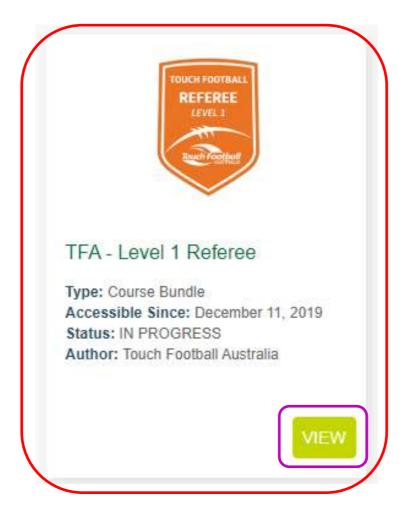

The TFA Level 1 Referee and the Community Officiating General Principles (COGP) courses will appear in your "My Training" section (Red Circle).

Before accessing the Level 1 Referee course you will first need to complete the Community Officiating General Principles course. To enter the training select "View" (Purple Circle)