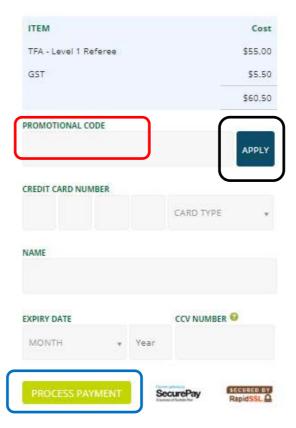

After selecting course selection you will need to select "TFA - Level 1 Referee Touch Football Australia" (Red Circle) Select "Purchase" (Black Circle)

This will take you to the payment page.

If you have a discount code please enter it in the red circle and click "apply" (Black Circle). Please enter your payment details and select "Process Payment" (Blue Circle).