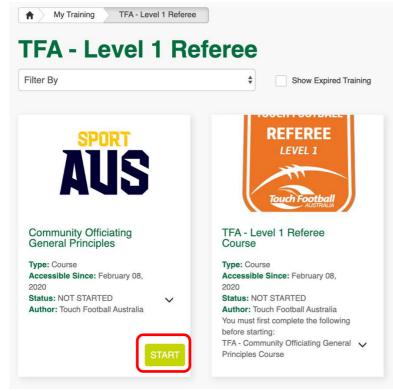

#### Current Stages

1. Community Officiating General Principles

Not Started

If you are yet to complete the COGP course select "Start" (Black Circle)

Please skip the following step if you have previously completed the COGP course select "Take Assessment" (Red Circle) to upload your certificate.